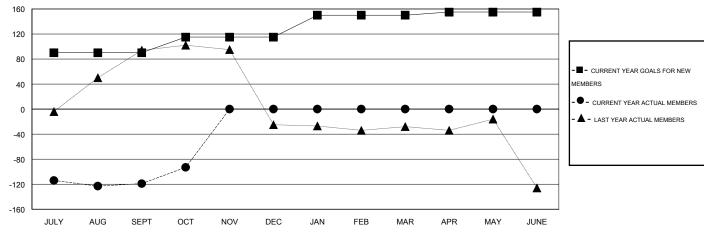

#### GOALS AND ACTUAL MEMBERS CUMULATIVE

| DROPPED CLUBS: 4  DROPPED MEMBERS |           | 26 CLUBS OF 71 ADDED 1 OR MORE NEW MEMBERS | GENDER DISTRIBU<br>MALE<br>FEMALE | TION<br>1,947 (75.73%)<br>624 (24.27%) |     |
|-----------------------------------|-----------|--------------------------------------------|-----------------------------------|----------------------------------------|-----|
| DECEASED                          | 2         | CLICK HERE FOR HEALTH                      | FAMILY UNIT MEMBERS               |                                        | 970 |
| CLUB CANCELLED OTHER              | 41<br>160 | ASSESSMENT DATA                            | HEAD OF HOUSEHOLD                 |                                        | 472 |
| TOTAL                             | 203       |                                            | NON-HEAD OF HOUSEHOL              | D                                      | 498 |